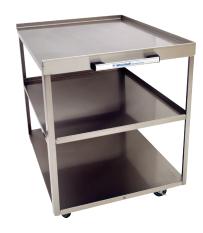

## UCH

- Two-shelf stainless steel utility cart with handle.
- Compatible with TT-101, TT-101L, and Little Champ whirlpools (#AW-606).
- Positions units at ideal height for effective treatment.
- 25" W x 16"D x 20"H.