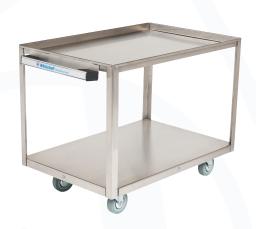

## UCH-2

- Three-shelf stainless steel utility cart with handle.
- Compatible with Forma-Splint water baths.
- Heavy-duty locking casters transport heavy equipment with ease.
- 37"W x 27"D x 33"H.