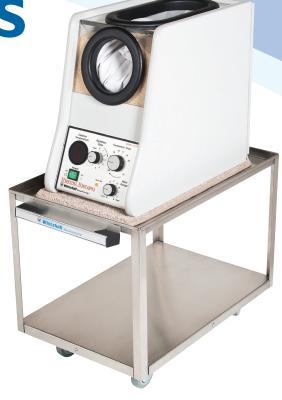

## UCH

- Two-shelf stainless steel utility cart with handle.
- Compatible with TT-101, TT-101L, and Little Champ whirlpools (#AW-606).
- Positions units at ideal height for effective treatment.
- 25" W x 16"D x 20"H.